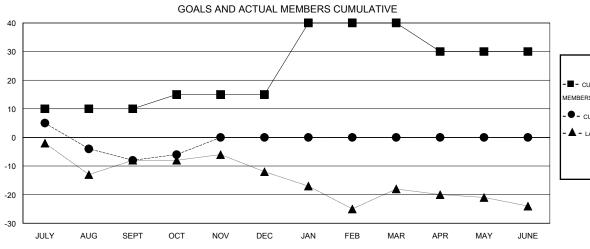

## GOALS AND ACTUAL NEW CLUBS CUMULATIVE

■ - CURRENT YEAR GOALS FOR NEW IEMBERS

- CURRENT YEAR ACTUAL MEMBERS

- ▲ - LAST YEAR ACTUAL MEMBERS

| DROPPED CLUBS: 0 |    |
|------------------|----|
| DROPPED MEMBERS  |    |
| DECEASED         | 7  |
| CLUB CANCELLED   | 0  |
| OTHER            | 39 |
| TOTAL            | 46 |